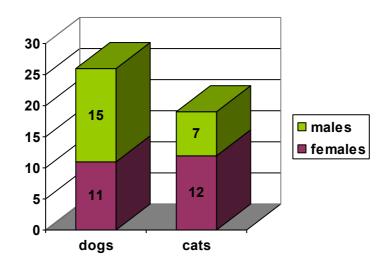

RUCTION         | 1   |
| ABSCESS                | 1   |
| PYOMETRA               | 1   |
| DYSTOCIA               | 1   |
| RESPIRATORY CONDITIONS | 3   |

| VOLUNTEERS    | COUNTRY | QUALIFICATION | WEEKS |
|---------------|---------|---------------|-------|
| María Ejarque | SPAIN   | DVM           | 4     |
| Ana Guijarro  | SPAIN   | DVM           | 4     |
| Iris Chang    | UK      | DVM           | 3     |
| Nia Martin    | UK      | DVM           | 3     |
| Moira Kelly   | UK      | DVM           | 3     |

#### PIE CHART 1: CONSULTATIONS (144) VS. SURGERIES (48)



GRAPH 2: PATIENTS: DOGS (148) VS. CATS (43)



GRAPH 3: CONSULTATIONS: NEUTERED (60) / ENTIRE (87)



#### PIE CHART 4: TOTAL CASES



#### PIE CHART 5: TYPE OF SURGERY



## GRAPH 6: NEUTERS: DOGS (26) VS. CATS (19)



#### **PIE CHART 7: LOCATION**



# NINE MONTHS SUMMARY: FROM FEBRUARY TO OCTOBER:

PIE CHART 1: TOTAL CASES (1751)



**GRAPH 2: SURGERIES (604) VS. CONSULTATIONS (1147)** 



<sup>\*</sup> No volunteers for 3 weeks.

<sup>\*\*</sup> Sterilization Campaign.

GRAPH 3: NEW PATIENTS (1054) VS REGISTERED PATIENTS (697)



<sup>\*</sup> Sterilization Campaign.