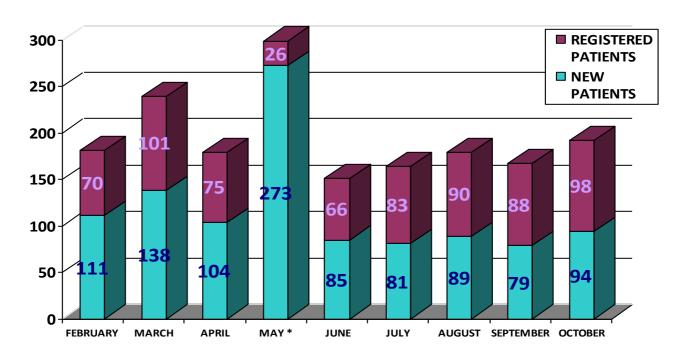

GRAPH 3: NEW PATIENTS (1054) VS REGISTERED PATIENTS (697)

<sup>\*</sup> Sterilization Campaign.