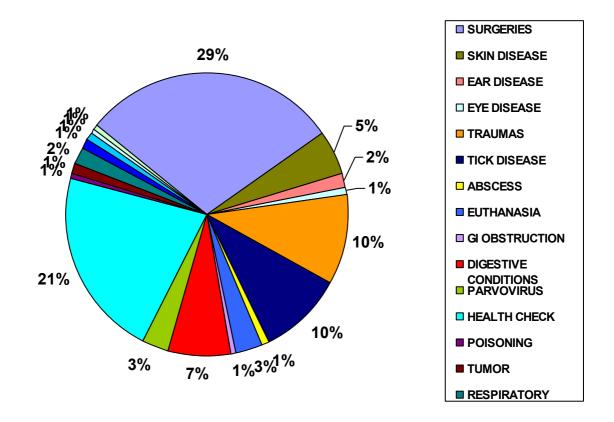

### **MONTLY REPORT: OCTOBER 2014.**

| TOTAL CASES            | 192 |
|------------------------|-----|
| SURGERY                | 48  |
| NEUTER                 | 45  |
| PARASITE TREATMENT     | 127 |
| SKIN DISEASE           | 8   |
| EAR DISEASE            | 3   |
| EYE DISEASE            | 1   |
| TRAUMA                 | 17  |
| TICK DISEASE           | 16  |
| PARVOVIRUS             | 5   |
| DISTEMPER              | 2   |
| EUTHANASIA             | 5   |
| AURAL HEMATOMA         | 1   |
| TUMOR                  | 2   |
| DIGESTIVE CONDITIONS   | 12  |
| GENERAL CHECK          | 35  |
| EMERGENCY              | 13  |
| POISONING              | 1   |
| URINARY CONDITIONS     | 0   |
| GI OBSTRUCTION         | 1   |
| ABSCESS                | 1   |
| PYOMETRA               | 1   |
| DYSTOCIA               | 1   |
| RESPIRATORY CONDITIONS | 3   |

#### PIE CHART 4: TOTAL CASES