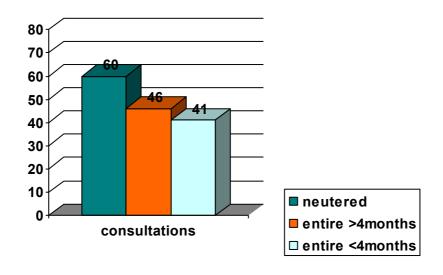

#### PIE CHART 1: CONSULTATIONS (144) VS. SURGERIES (48)

GRAPH 2: PATIENTS: DOGS (148) VS. CATS (43)

GRAPH 3: CONSULTATIONS: NEUTERED (60) / ENTIRE (87)