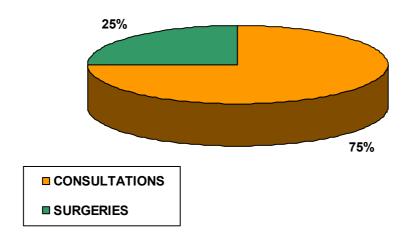

#### PIE CHART 1: CONSULTATIONS (144) VS. SURGERIES (48)

GRAPH 2: PATIENTS: DOGS (148) VS. CATS (43)

GRAPH 3: CONSULTATIONS: NEUTERED (60) / ENTIRE (87)