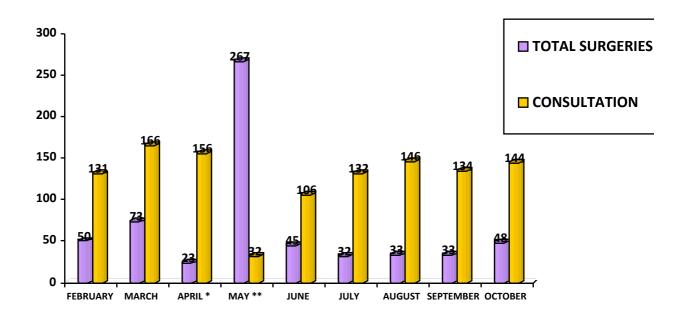

# NINE MONTHS SUMMARY: FROM FEBRUARY TO OCTOBER:

PIE CHART 1: TOTAL CASES (1751)

**GRAPH 2: SURGERIES (604) VS. CONSULTATIONS (1147)** 

<sup>\*</sup> No volunteers for 3 weeks.

<sup>\*\*</sup> Sterilization Campaign.