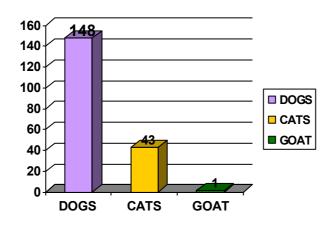

#### PIE CHART 1: CONSULTATIONS (144) VS. SURGERIES (48)

GRAPH 2: PATIENTS: DOGS (148) VS. CATS (43)

GRAPH 3: CONSULTATIONS: NEUTERED (60) / ENTIRE (87)