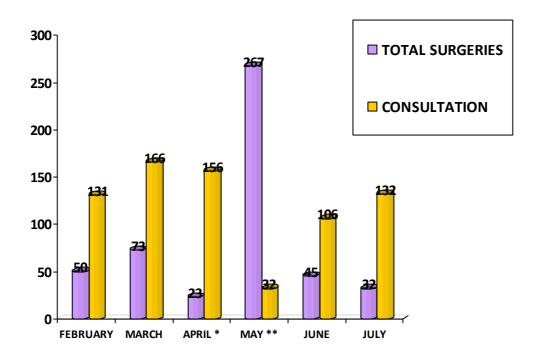

# SIX MONTHS RESUME: FROM FEBRUARY TO JULY:

#### GRAPH 2: SURGERIES (458) VS. CONSULTATIONS (591)

\* No volunteers for 3 weeks.

\*\* Sterilization Campaign.

\* Sterilization Campaign.