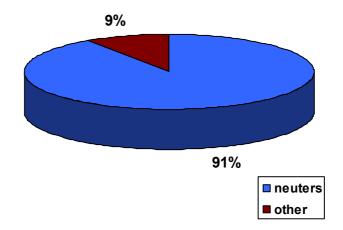

------------|-------|
| Nicole D'Addezio     | USA     | STUDENT       | 2     |
| William Ehrig        | USA     | STUDENT       | 2     |
| Jocelyn Bisson UK    | UK      | DVM           | 2     |
| Caitlin Russell      | USA     | STUDENT       | 2     |
| Krista Rieckert      | USA     | STUDENT       | 3     |
| Victoria Louis Gavey | UK      | DVM           | 3     |
| Julia Naomi Best     | GERMANY | DVM           | 3     |
| Karla Bucheli        | ECUADOR | STUDENT       | 3     |
| Itziar Chapa         | ECUADOR | STUDENT       | 4     |

### PIE CHART 1: CONSULTATIONS (132) VS. SURGERIES (32)



#### GRAPH 2: PATIENTS: DOGS (131) VS. CATS (33)



### GRAPH 3: CONSULTATIONS: NEUTERED (41) / ENTIRE (91)



#### **PIE CHART 4: TOTAL CASES**



#### **PIE CHART 5: TYPE OF SURGERY**



# GRAPH 6: NEUTERS: DOGS (13) VS. CATS (16)



#### **PIE CHART 7: LOCATION**



# SIX MONTHS RESUME: FROM FEBRUARY TO JULY:

### PIE CHART 1: TOTAL CASES (1049)



#### GRAPH 2: SURGERIES (458) VS. CONSULTATIONS (591)



\* No volunteers for 3 weeks.

\*\* Sterilization Campaign.





\* Sterilization Campaign.