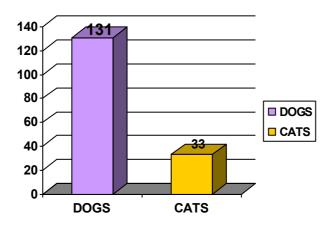

| 1   |
| ABSCESS            | 1   |

| VOLUNTEERS           | COUNTRY | QUALIFICATION | WEEKS |
|----------------------|---------|---------------|-------|
| Nicole D'Addezio     | USA     | STUDENT       | 2     |
| William Ehrig        | USA     | STUDENT       | 2     |
| Jocelyn Bisson UK    | UK      | DVM           | 2     |
| Caitlin Russell      | USA     | STUDENT       | 2     |
| Krista Rieckert      | USA     | STUDENT       | 3     |
| Victoria Louis Gavey | UK      | DVM           | 3     |
| Julia Naomi Best     | GERMANY | DVM           | 3     |
| Karla Bucheli        | ECUADOR | STUDENT       | 3     |
| Itziar Chapa         | ECUADOR | STUDENT       | 4     |

### PIE CHART 1: CONSULTATIONS (132) VS. SURGERIES (32)



#### GRAPH 2: PATIENTS: DOGS (131) VS. CATS (33)



### GRAPH 3: CONSULTATIONS: NEUTERED (41) / ENTIRE (91)



#### **PIE CHART 4: TOTAL CASES**



#### **PIE CHART 5: TYPE OF SURGERY**



# GRAPH 6: NEUTERS: DOGS (13) VS. CATS (16)



#### **PIE CHART 7: LOCATION**



# SIX MONTHS RESUME: FROM FEBRUARY TO JULY:

### PIE CHART 1: TOTAL CASES (1049)



#### GRAPH 2: SURGERIES (458) VS. CONSULTATIONS (591)



\* No volunteers for 3 weeks.

\*\* Sterilization Campaign.





\* Sterilization Campaign.