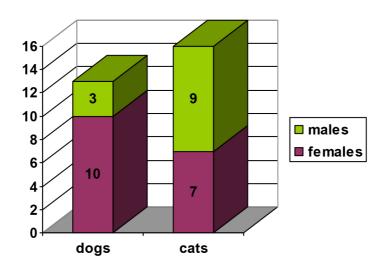

USA     | STUDENT       | 2     |
| William Ehrig        | USA     | STUDENT       | 2     |
| Jocelyn Bisson UK    | UK      | DVM           | 2     |
| Caitlin Russell      | USA     | STUDENT       | 2     |
| Krista Rieckert      | USA     | STUDENT       | 3     |
| Victoria Louis Gavey | UK      | DVM           | 3     |
| Julia Naomi Best     | GERMANY | DVM           | 3     |
| Karla Bucheli        | ECUADOR | STUDENT       | 3     |
| Itziar Chapa         | ECUADOR | STUDENT       | 4     |

### PIE CHART 1: CONSULTATIONS (132) VS. SURGERIES (32)



#### GRAPH 2: PATIENTS: DOGS (131) VS. CATS (33)



### GRAPH 3: CONSULTATIONS: NEUTERED (41) / ENTIRE (91)



#### **PIE CHART 4: TOTAL CASES**



#### **PIE CHART 5: TYPE OF SURGERY**



# GRAPH 6: NEUTERS: DOGS (13) VS. CATS (16)



#### **PIE CHART 7: LOCATION**



# SIX MONTHS RESUME: FROM FEBRUARY TO JULY:

### PIE CHART 1: TOTAL CASES (1049)



#### GRAPH 2: SURGERIES (458) VS. CONSULTATIONS (591)



\* No volunteers for 3 weeks.

\*\* Sterilization Campaign.





\* Sterilization Campaign.