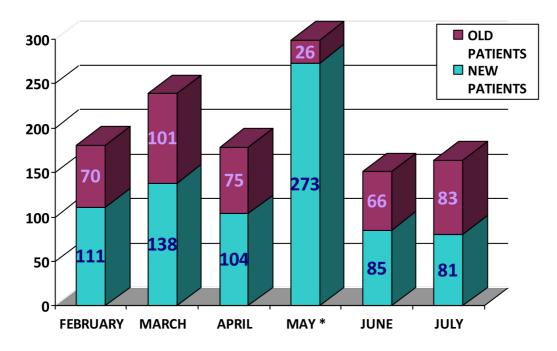

| STUDENT       | 3     |
| Victoria Louis Gavey | UK      | DVM           | 3     |
| Julia Naomi Best     | GERMANY | DVM           | 3     |
| Karla Bucheli        | ECUADOR | STUDENT       | 3     |
| Itziar Chapa         | ECUADOR | STUDENT       | 4     |

### PIE CHART 1: CONSULTATIONS (132) VS. SURGERIES (32)



#### GRAPH 2: PATIENTS: DOGS (131) VS. CATS (33)



### GRAPH 3: CONSULTATIONS: NEUTERED (41) / ENTIRE (91)



#### **PIE CHART 4: TOTAL CASES**



#### **PIE CHART 5: TYPE OF SURGERY**



# GRAPH 6: NEUTERS: DOGS (13) VS. CATS (16)



#### **PIE CHART 7: LOCATION**



# SIX MONTHS RESUME: FROM FEBRUARY TO JULY:

### PIE CHART 1: TOTAL CASES (1049)



#### GRAPH 2: SURGERIES (458) VS. CONSULTATIONS (591)



\* No volunteers for 3 weeks.

\*\* Sterilization Campaign.





\* Sterilization Campaign.