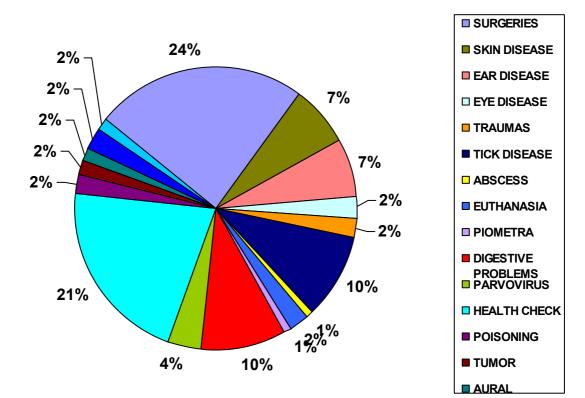

S |
|----------------------|---------|---------------|-------|
| Nicole D'Addezio     | USA     | STUDENT       | 2     |
| William Ehrig        | USA     | STUDENT       | 2     |
| Jocelyn Bisson UK    | UK      | DVM           | 2     |
| Caitlin Russell      | USA     | STUDENT       | 2     |
| Krista Rieckert      | USA     | STUDENT       | 3     |
| Victoria Louis Gavey | UK      | DVM           | 3     |
| Julia Naomi Best     | GERMANY | DVM           | 3     |
| Karla Bucheli        | ECUADOR | STUDENT       | 3     |
| Itziar Chapa         | ECUADOR | STUDENT       | 4     |

### PIE CHART 1: CONSULTATIONS (132) VS. SURGERIES (32)



#### GRAPH 2: PATIENTS: DOGS (131) VS. CATS (33)



### GRAPH 3: CONSULTATIONS: NEUTERED (41) / ENTIRE (91)



#### **PIE CHART 4: TOTAL CASES**



#### **PIE CHART 5: TYPE OF SURGERY**



# GRAPH 6: NEUTERS: DOGS (13) VS. CATS (16)



#### **PIE CHART 7: LOCATION**



# SIX MONTHS RESUME: FROM FEBRUARY TO JULY:

### PIE CHART 1: TOTAL CASES (1049)



#### GRAPH 2: SURGERIES (458) VS. CONSULTATIONS (591)



\* No volunteers for 3 weeks.

\*\* Sterilization Campaign.





\* Sterilization Campaign.