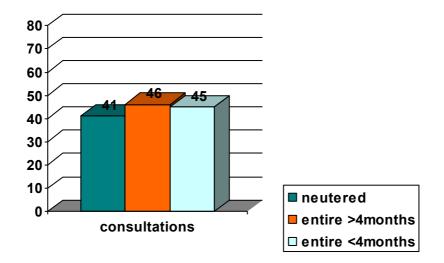

| COUNTRY | QUALIFICATION | WEEKS |
|----------------------|---------|---------------|-------|
| Nicole D'Addezio     | USA     | STUDENT       | 2     |
| William Ehrig        | USA     | STUDENT       | 2     |
| Jocelyn Bisson UK    | UK      | DVM           | 2     |
| Caitlin Russell      | USA     | STUDENT       | 2     |
| Krista Rieckert      | USA     | STUDENT       | 3     |
| Victoria Louis Gavey | UK      | DVM           | 3     |
| Julia Naomi Best     | GERMANY | DVM           | 3     |
| Karla Bucheli        | ECUADOR | STUDENT       | 3     |
| Itziar Chapa         | ECUADOR | STUDENT       | 4     |

### PIE CHART 1: CONSULTATIONS (132) VS. SURGERIES (32)



#### GRAPH 2: PATIENTS: DOGS (131) VS. CATS (33)



### GRAPH 3: CONSULTATIONS: NEUTERED (41) / ENTIRE (91)



#### **PIE CHART 4: TOTAL CASES**



#### **PIE CHART 5: TYPE OF SURGERY**



# GRAPH 6: NEUTERS: DOGS (13) VS. CATS (16)



#### **PIE CHART 7: LOCATION**



# SIX MONTHS RESUME: FROM FEBRUARY TO JULY:

### PIE CHART 1: TOTAL CASES (1049)



#### GRAPH 2: SURGERIES (458) VS. CONSULTATIONS (591)



\* No volunteers for 3 weeks.

\*\* Sterilization Campaign.





\* Sterilization Campaign.